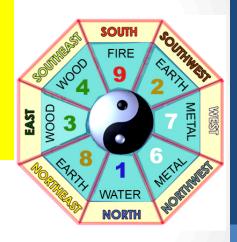

#### WHAT'S FENG SHUI?

- •FENG = 風 = ENEGRY
- •SHUI = 水 = WATER

w.wotsusa.c

| SECTOR    | BODY PART          | ELEMENT |
|-----------|--------------------|---------|
| NORTHWEST | HEAD, LUNG         | METAL   |
| SOUTHWEST | ABDOMEN            | EARTH   |
| EAST      | LEGS, FEET, THROAT | WOOD    |
| NORTH     | EARS, KIDNEY       | WATER   |
| NORTHEAST | HANDS, ARMS, BACK  | EARTH   |
| SOUTHEAST | HIPS, THIGHS       | WOOD    |
| SOUTH     | EYES, HEART        | FIRE    |
| WEST      | MOUTH, CHEST       | METAL   |
|           |                    |         |