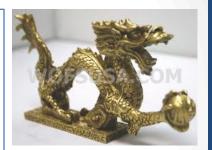

#### DRAGON BRINGS WEALTH

 PLACE PAIR OF METAL DRAGON FACING OCEAN, SWIMMING POOL OR FISH POND TO CAPTURE WEALTH LUCK.

Copyright @ WOFSUSA