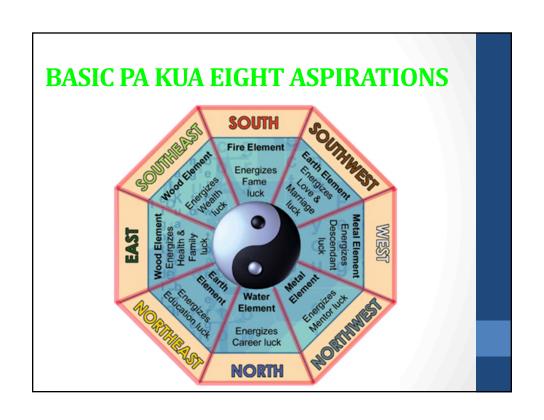

#### WHAT'S FENG SHUI?

- •FENG = 風 = ENEGRY
- •SHUI = 水 = WATER

w.wotsusa.c

| SECTOR    | BODY PART          | ELEMENT |
|-----------|--------------------|---------|
| NORTHWEST | HEAD, LUNG         | METAL   |
| SOUTHWEST | ABDOMEN            | EARTH   |
| EAST      | LEGS, FEET, THROAT | WOOD    |
| NORTH     | EARS, KIDNEY       | WATER   |
| NORTHEAST | HANDS, ARMS, BACK  | EARTH   |
| SOUTHEAST | HIPS, THIGHS       | WOOD    |
| SOUTH     | EYES, HEART        | FIRE    |
| WEST      | MOUTH, CHEST       | METAL   |
|           |                    |         |

## **KUA NUMBER DETERMINES YOUR GROUP OF LUCKY & UNLUCKY FACING DIRECTIONS**

**EAST GROUP KUA #S are** 

1, 3, 4, 9

WEST GROUP KUA #S are 2, 5, 6, 7, 8

ALWAYS ACTIVATE YOUR LUCKY DIRECTIONS & AVOID UNLUCKY DIRECTIONS

EAST GROUP KUA #S are 1, 3, 4, 9 - GOOD directions

**GOOD DIRECTIONS are WEALTH, HEALTH, LOVE & SELF** 

| KUA# | WEALTH    | HEALTH    | LOVE      | SELF      |
|------|-----------|-----------|-----------|-----------|
| 1    | Southeast | South     | North     | East      |
| 3    | South     | North     | Southeast | East      |
| 4    | North     | South     | East      | Southeast |
| 9    | East      | Southeast | North     | South     |

# WEST GROUP KUA #S are 2, 5, 6, 7 & 8 – GOOD directions

# **GOOD DIRECTIONS are WEALTH, HEALTH, LOVE & SELF**

| KUA#    | WEALTH    | HEALTH    | LOVE      | SELF      |
|---------|-----------|-----------|-----------|-----------|
| 2       | Northeast | West      | Northwest | Southwest |
| 5 - Men | Northeast | West      | Northwest | Southwest |
| 5 -     | Southwest | Northwest | West      | Northeast |
| Women   |           |           |           |           |
| 6       | West      | Northeast | Southwest | Northwest |
| 7       | Northwest | Southwest | Northeast | West      |
| 8       | Southwest | Northwest | West      | Northeast |