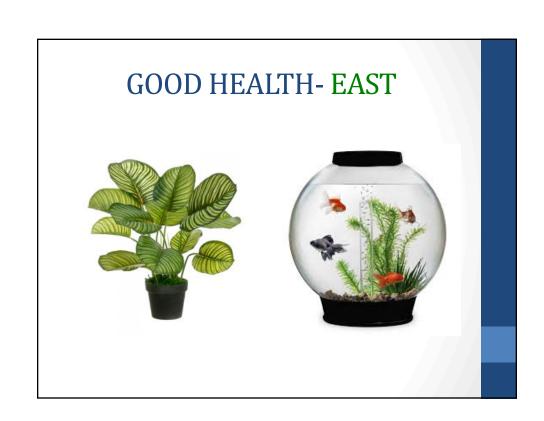

## **GOOD HEALTH**

- DISPLAY PLANT AT EAST.
- DO NOT DIVIDE TOO MANY SMALL ROOMS.
- HIGH FLOOR MUST HAVE PLANT AND GREEN CURTAIN TO ATTRACT EARTH ENERGY.

pyright @ WOFSU