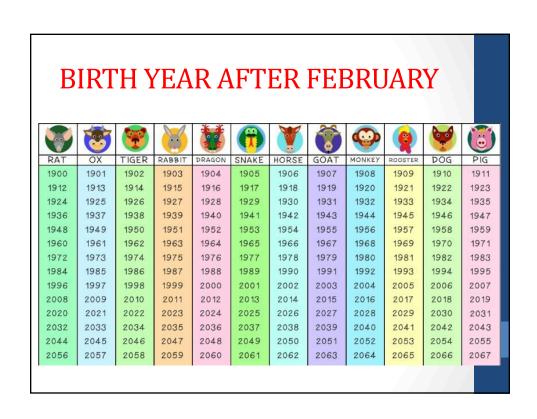

#### **USING KUA NUMBER FORMULA**

TAKE YOUR DATE OF BIRTH

ADD LAST TWO DIGITS
UNTIL SINGLE DIGIT
REMAINS

DEDUCT FROM 10 (MALE) ADD 5 (FEMALE)

Result is

YOUR KUA NUMBER

FORMULA
Based on
GENDER
YEAR OF BIRTH

#### **USING <u>KUA NUMBER</u> FORMULA**

**Example:** 

• For Male:

**Born in 1955** 

10 - 1 = 9

Add 5+5 = 10

Your Kua # is "9".

Auu 3+3 – 10

Then add 1 + 0 = 1

Single digit # "1"

• For Female:

Add 5 + 1 = 6

Your Kua # is "6"

# **USING <u>KUA NUMBER</u> FORMULA Except for birth year after 2000**

**Example:** 

Born in 2002

Add 0 + 2 = 2

Single digit # "2"

• For Male:

9 - 2 = 7

Your Kua # is "7".

• For Female:

Add 6 + 2 = 8

Your Kua # is "8"