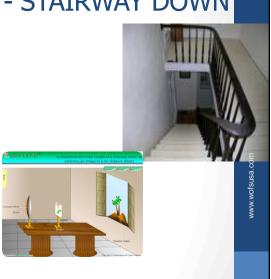

#### FRONT DOOR - STAIRWAY DOWN

- •BAD WEALTH LUCK.
- HANGCONCAVEMIRROR

- BAD FOR HEALTH.
- BUILD THE DOOR STEP 3"HEIGHT OR
- PLACE 5 CHINESE EMPEROR COINS TO SOLVE THE PROBLEM.

Sopyright @ WOFSUS