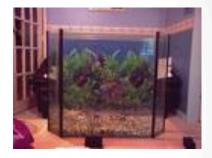

## **BIG FISH TANK**

- FISH TANK NOT HIGHER THAN 6 FEET.
- VERY BAD FOR MONEY LUCK.

yright @ WOFSUS

#### NUMBER OF FISH

- 1 FISH WEALTH LUCK.
- 2 FISHES BAD WEALTH LUCK.
- 3 FISHES ARGUMENT.
- 4 FISHES GOOD FOR EDUCATION
- 5 FISHES BAD LUCK

- 6 FISHES GOOD WEALTH LUCK.
- 7 FISHES NEUTRAL.
- 8 FISHES GOOD WEALTH LUCK.
- 9 FISHES GOOD LUCK.
- MUST HAVE ONE BLACK FISH.