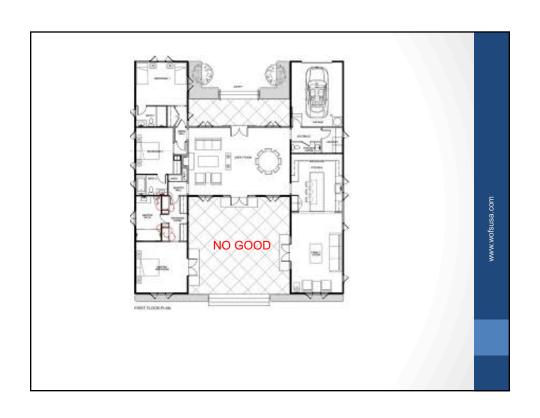

THE DOOR STEP 3"HEIGHT OR
- PLACE 5 CHINESE EMPEROR COINS TO SOLVE THE PROBLEM.



Sopyright @ WOFSUS

## **LONG HALLWAY**

- CREATE POISON ARROW.
- PLACE SCREEN.
- FLOWERS ARRANGEMENT.
- STATUES.



opyright @ WOFSUS

#### **FACING ELEVATOR**

- MONEY COMING IN AND GOING OUT.
- HARD TO SAVE MONEY.
- HANG MIRROR ABOVE THE DOOR.
- 5 EMPEROR COINS ON THE DOOR STEP.
- BUILD DOOR STEP 3" HEIGHT



vright @ WOES

#### TREASURE BOX

• MALE – PLACE THE METAL TREASURE BOX OR SAFE AT THE NORTHWEST

SECTOR OF OFFICE OR BEDROOM.



• FEMALE – PLACE THE PORCELAIN OR RED COLOR OF TREASURE BOX AT THE SOUTHWEST SECTOR OF OFFICE OR BEDROOM.

Copyright @ WOFSU

#### DRAGON BRINGS WEALTH

 PLACE PAIR OF METAL DRAGON FACING OCEAN, SWIMMING POOL OR FISH POND TO CAPTURE WEALTH LUCK.



Copyright @ WOFSUSA