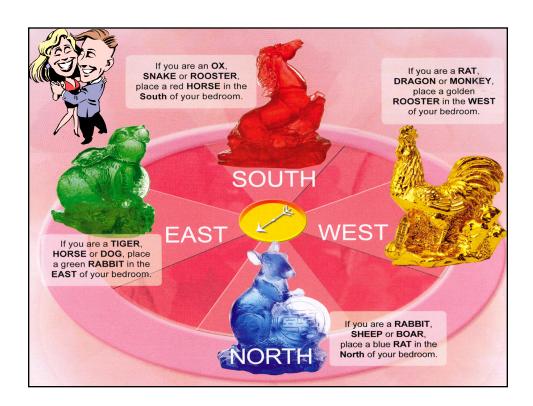

#### IN THE BEDROOM

SELECTING BEDROOM SECTOR

CHOOSING SLEEPING DIRECTION

PROTECTING SLEEPING DIRECTION