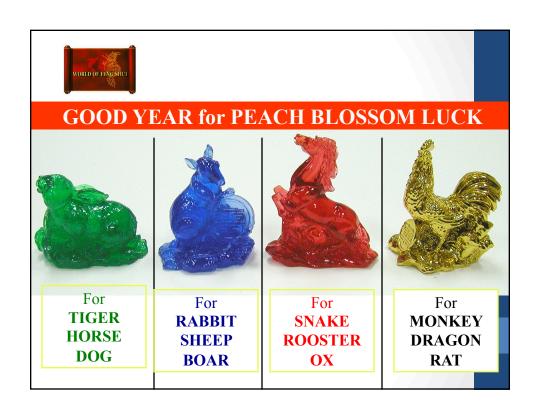

## **KUA NUMBER DETERMINES YOUR GROUP OF LUCKY & UNLUCKY FACING DIRECTIONS**

**EAST GROUP KUA #S are** 

1, 3, 4, 9

WEST GROUP KUA #S are 2, 5, 6, 7, 8

ALWAYS ACTIVATE YOUR LUCKY DIRECTIONS & AVOID UNLUCKY DIRECTIONS

EAST GROUP KUA #S are 1, 3, 4, 9 - GOOD directions

**GOOD DIRECTIONS are WEALTH, HEALTH, LOVE & SELF** 

| KUA# | WEALTH    | HEALTH    | LOVE      | SELF      |
|------|-----------|-----------|-----------|-----------|
| 1    | Southeast | South     | North     | East      |
| 3    | South     | North     | Southeast | East      |
| 4    | North     | South     | East      | Southeast |
| 9    | East      | Southeast | North     | South     |

# WEST GROUP KUA #S are 2, 5, 6, 7 & 8 – GOOD directions

# **GOOD DIRECTIONS are WEALTH, HEALTH, LOVE & SELF**

| KUA#    | WEALTH    | HEALTH    | LOVE      | SELF      |
|---------|-----------|-----------|-----------|-----------|
| 2       | Northeast | West      | Northwest | Southwest |
| 5 - Men | Northeast | West      | Northwest | Southwest |
| 5 -     | Southwest | Northwest | West      | Northeast |
| Women   |           |           |           |           |
| 6       | West      | Northeast | Southwest | Northwest |
| 7       | Northwest | Southwest | Northeast | West      |
| 8       | Southwest | Northwest | West      | Northeast |