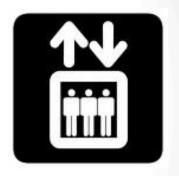

#### **FACING ELEVATOR**

- MONEY COMING IN AND GOING OUT.
- HARD TO SAVE MONEY.
- HANG MIRROR ABOVE THE DOOR.
- 5 EMPEROR COINS ON THE DOOR STEP.
- BUILD DOOR STEP 3" HEIGHT

vright @ WOES