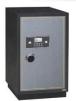

#### TREASURE BOX

• MALE – PLACE THE METAL TREASURE BOX OR SAFE AT THE NORTHWEST

SECTOR OF OFFICE OR BEDROOM.

• FEMALE – PLACE THE PORCELAIN OR RED COLOR OF TREASURE BOX AT THE SOUTHWEST SECTOR OF OFFICE OR BEDROOM.