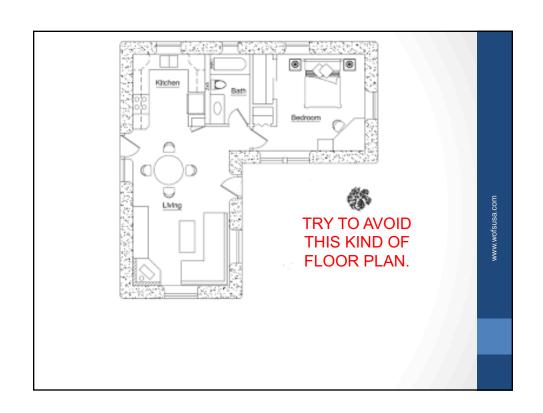

LD THE DOOR STEP 3"HEIGHT OR
- PLACE 5 CHINESE EMPEROR COINS TO SOLVE THE PROBLEM.



Sopyright @ WOFSUS

## **LONG HALLWAY**

- CREATE POISON ARROW.
- PLACE SCREEN.
- FLOWERS ARRANGEMENT.
- STATUES.



opyright @ WOFSUS

#### **FACING ELEVATOR**

- MONEY COMING IN AND GOING OUT.
- HARD TO SAVE MONEY.
- HANG MIRROR ABOVE THE DOOR.
- 5 EMPEROR COINS ON THE DOOR STEP.
- BUILD DOOR STEP 3" HEIGHT



vright @ WOES

#### TREASURE BOX

• MALE – PLACE THE METAL TREASURE BOX OR SAFE AT THE NORTHWEST

SECTOR OF OFFICE OR BEDROOM.



• FEMALE – PLACE THE PORCELAIN OR RED COLOR OF TREASURE BOX AT THE SOUTHWEST SECTOR OF OFFICE OR BEDROOM.

Copyright @ WOFSU

#### DRAGON BRINGS WEALTH

 PLACE PAIR OF METAL DRAGON FACING OCEAN, SWIMMING POOL OR FISH POND TO CAPTURE WEALTH LUCK.



Copyright @ WOFSUSA