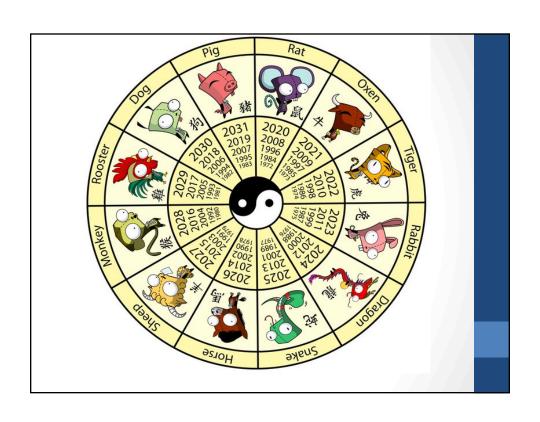

#### **USING KUA NUMBER FORMULA**

TAKE YOUR DATE OF BIRTH

ADD LAST TWO DIGITS
UNTIL SINGLE DIGIT
REMAINS

DEDUCT FROM 10 (MALE) ADD 5 (FEMALE)

Result is

YOUR KUA NUMBER

FORMULA
Based on
GENDER
YEAR OF BIRTH

#### **USING <u>KUA NUMBER</u> FORMULA**

**Example:** 

• For Male:

**Born in 1955** 

10 - 1 = 9

Add 5+5 = 10

Your Kua # is "9".

Auu 3+3 – 10

Then add 1 + 0 = 1

Single digit # "1"

• For Female:

Add 5 + 1 = 6

Your Kua # is "6"

# **USING <u>KUA NUMBER</u> FORMULA Except for birth year after 2000**

**Example:** 

Born in 2002

Add 0 + 2 = 2

Single digit # "2"

• For Male:

9 - 2 = 7

Your Kua # is "7".

• For Female:

Add 6 + 2 = 8

Your Kua # is "8"